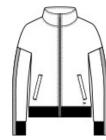

# New Era <sup>®</sup> Women's Track Jacket LNEA650

Cotton-rich with a matte finish, this track jacket has traditional details reimagined with modern New Era attitude.

- 6.5-ounce, 53/47 cotton/poly
- Heat transfer label for tag-free comfort
- Self-fabric cadet collar
- Exposed Vislon <sup>®</sup> locking zipper
- Drop shoulder
- Elastic mesh trim on sleeves
- Front pockets
- Rib knit cuffs and hem
- Debossed silicone New Era flag logo at hem
- Sits at high hip