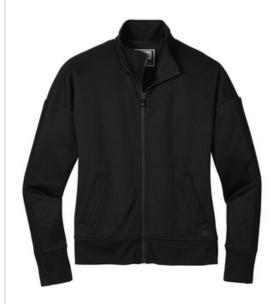

# New Era <sup>®</sup> Women's Track Jacket LNEA650

Cotton-rich with a matte finish, this track jacket has traditional details reimagined with modern New Era attitude.

- 6.5-ounce, 53/47 cotton/poly
- Heat transfer label for tag-free comfort
- Self-fabric cadet collar
- Exposed Vislon <sup>®</sup> locking zipper
- Drop shoulder
- Elastic mesh trim on sleeves
- Front pockets
- Rib knit cuffs and hem
- Debossed silicone New Era flag logo at hem
- Sits at high hip