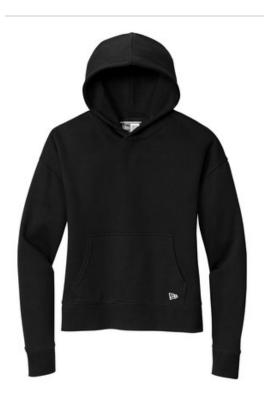

# New Era<sup>®</sup> Women's Comeback Fleece Pullover Hoodie LNEA550

Stand out in the stands or w herever you go in this soft, midw eight hoodie that mixes classic styling and fit w ith New Era attitude.

- 8-ounce, 55/45 ring spun cotton/polyester
- 2-panel hood
- Coverstitching at hood, cuffs and hem
- Slight drop shoulders
- Front pouch pocket
- Embroidered New Era flag at left pocket
- Hits at high hip
- Rib knit cuffs and hem