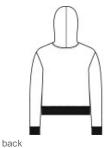

- 8-ounce, 55/45 ring spun cotton/polyester
- 2-panel hood
- Coverstitching at hood, cuffs and hem
- Slight drop shoulders
- Front pouch pocket
- Embroidered New Era flag at left pocket
- Hits at high hip
- Rib knit cuffs and hem