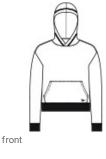

- 8-ounce, 55/45 ring spun cotton/polyester
- 2-panel hood
- Coverstitching at hood, cuffs and hem
- Slight drop shoulders
- Front pouch pocket
- Embroidered New Era flag at left pocket
- Hits at high hip
- Rib knit cuffs and hem