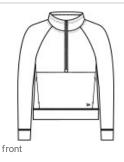

# New Era<sup>®</sup> Women's STS 1/2-Zip LNEA541

A modern twist on heritage style, this 1/2-zip is a perfect layering piece with its smooth face, jacquard interior and pique-like texture.

- 7.8-ounce, 56/44 cotton/poly double knit jacquard
- Heat transfer label for tag-free comfort
- Metaluxe<sup>®</sup> zipper
- Front pouch pocket with invisible side zippers
- Embroidered New Era flag logo on pocket