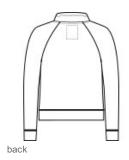

# New Era<sup>®</sup> Women's STS 1/2-Zip LNEA541

A modern twist on heritage style, this 1/2-zip is a perfect layering piece with its smooth face, jacquard interior and pique-like texture.

- 7.8-ounce, 56/44 cotton/poly double knit jacquard
- Heat transfer label for tag-free comfort
- Metaluxe<sup>®</sup> zipper
- Front pouch pocket with invisible side zippers
- Embroidered New Era flag logo on pocket