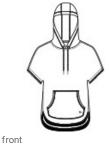

# New Era <sup>®</sup> Women's Performance Terry Short Sleeve Hoodie LNEA533

The cut-off sleeves give this hoodie a retro athletic look.

- 6.5-ounce, 100% polyester French terry
- 3-panel hood
- Heat transfer label for tag-free comfort
- Round draw cords with New Era metal tips
- Dolman sleeves with raw edge
- Black mesh detail underneath the sleeves
- Front pouch pocket
- Embossed silicone New Era flag logo on pocket
- Drop tail hem