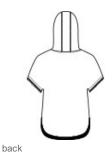

# New Era <sup>®</sup> Women's Performance Terry Short Sleeve Hoodie LNEA533

The cut-off sleeves give this hoodie a retro athletic look.

- 6.5-ounce, 100% polyester French terry
- 3-panel hood
- Heat transfer label for tag-free comfort
- Round draw cords with New Era metal tips
- Dolman sleeves with raw edge
- Black mesh detail underneath the sleeves
- Front pouch pocket
- Embossed silicone New Era flag logo on pocket
- Drop tail hem