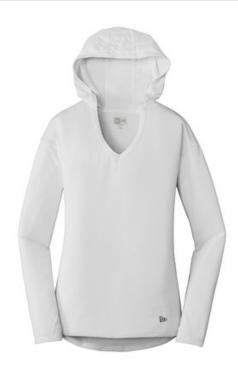

# DISCONTINUED New Era <sup>®</sup> Ladies Tri-Blend Performance Pullover Hoodie Tee. LNEA131

An exceptional layering piece, this hoodie hits the trifecta of softness, moisture-w icking performance and timeless design.

- 4.3-ounce, 50/38/12 poly/ ring spun combed cotton/rayon,
  30 singles
- Heat transfer label for tag-free comfort
- 3-panel hood
- V-neckline
- Dolman sleeves
- Thumbholes
- Drop tail hem
- Heat transfer New Era flag logo at hem