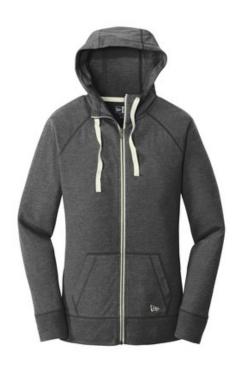

# New Era<sup>®</sup> Women's Sueded Cotton Blend Full-Zip Hoodie. LNEA122

This lightweight hoodie has lived-in, sueded softness and vintage appeal.

- 5-ounce, 60/40 sueded ring spun cotton/poly jersey knit, 20 singles
- 3-panel hood
- Zip-through collar
- Heat transfer label for tag-free comfort
- Contrast draw cords (except White)
- Contrast metal zipper
- Front pouch pockets
- Embroidered New Era flag logo on left pocket
- Rib knit cuffs and hem