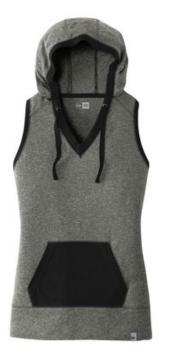

# New Era <sup>®</sup> Women's Heritage Blend Hoodie Tank. LNEA106

With its longer length, this extra-soft hoodie tank has an allstar look.

- 4.4-ounce, 60/40 ring spun combed cotton/poly, 30 singles
- Heat transfer label for tag-free comfort
- Tw ill draw cords w ith black nickel grommets
- Front pouch pocket
- Woven New Era badge at hem