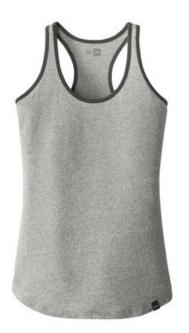

# New Era <sup>®</sup> Women's Heritage Blend Racerback Tank. LNEA105

A quintessential racerback tank that can layer easily or stand on its ow n.

- 4.4-ounce, 60/40 ring spun combed cotton/poly, 30 singles
- Heat transfer label for tag-free comfort
- Contrast binding at neck and arm openings (Twists)
- Woven New Era badge at hem