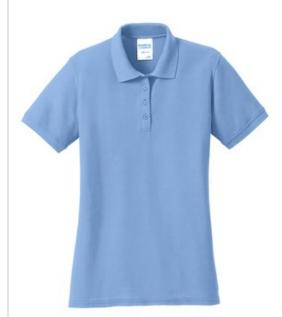

# Port & Company<sup>®</sup> Women's Core Blend Pique Polo. LKP155

With a stain-release finish, this budget-minded polo is exceptionally durable.

- 6.5-ounce, 50/50 double pique knit cotton/poly
- Stain-release finish
- Contoured body for a feminine fit
- 1x1 rib knit collar and cuffs
- 4-button placket with dyed-to-match buttons
- Coverstitched shoulders, armholes and cuffs
- Side seamed
- Double-needle hem