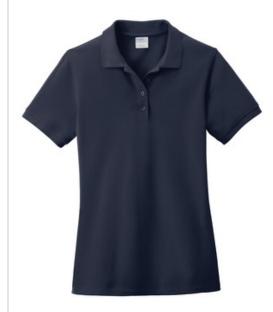

# Port & Company<sup>®</sup> Ladies Combed Ring Spun Pique Polo. LKP1500

Now designed to resist shrinkage, our new and improved polo has a stain-release finish to defend against stains wash after wash. A sure hit for uniforming, it also boasts an improved fit.

- 5.9-ounce, 100% combed ring spun cotton
- Stain-release finish
- Rib knit collar and cuffs
- 4-button placket with dyed-to-match buttons
- Side seamed