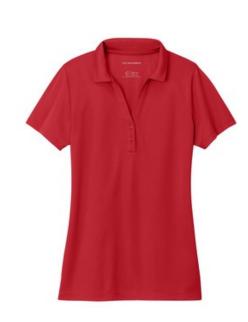

# Port Authority<sup>®</sup> Women's C-FREE<sup>®</sup> Performance Polo LK863

Working in harmony with C-FREE carbon neutrality, our recycled pique polo is made of certified recycled materials, from the recycled poly pique fabric to the thread. With a smooth hand, snag-resistance, moisture-wicking and UV protection, this polo performs while making a low er environmental impact.

- 3.8-ounce, 100% recycled polyester pique
- Carbon footprint neutralized through the ClimeCo Certified

Product<sup>™</sup> Program

- Recycled thread
- Marled tonal buttons include 25% recycled content
- Snag-resistant
- Moisture-wicking
- UPF rating of 50
- Tag-free
- Self-fabric collar .
- 2-button placket
- Side vents