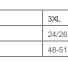

## SIZE CHART

|      | XS    | S     | Μ     | L     | XL    | XXL   | 3XL   | 4XL   |
|------|-------|-------|-------|-------|-------|-------|-------|-------|
| Size | 2     | 4/6   | 8/10  | 12/14 | 16/18 | 20/22 | 24/26 | 28/30 |
| Bust | 32-34 | 35-36 | 37-38 | 39-41 | 42-44 | 45-47 | 48-51 | 52-55 |