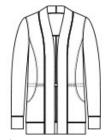

# Port Authority<sup>®</sup> Women's Microterry Cardigan LK825

A layering must-have made of ultra-soft, snag-resistant microterry-it's as comfortable as it is polished in appearance.

- 6.8-ounce, 62/33/5 poly/rayon/spandex microterry
- Snag-resistant
- Tag-free
- Open front cardigan
- Interior draw cord w ith toggles at w aist
- Front pockets
- Curved back yoke
- Front and back seaming details
- Self-pieced cuffs and hem