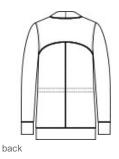

# Port Authority<sup>®</sup> Women's Microterry Cardigan LK825

A layering must-have made of ultra-soft, snag-resistant microterry-it's as comfortable as it is polished in appearance.

- 6.8-ounce, 62/33/5 poly/rayon/spandex microterry
- Snag-resistant
- Tag-free
- Open front cardigan
- Interior draw cord w ith toggles at w aist
- Front pockets
- Curved back yoke
- Front and back seaming details
- Self-pieced cuffs and hem