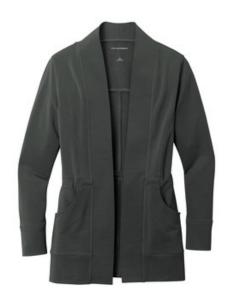

# Port Authority<sup>®</sup> Women's Microterry Cardigan LK825

A layering must-have made of ultra-soft, snag-resistant microterry-it's as comfortable as it is polished in appearance.

- 6.8-ounce, 62/33/5 poly/rayon/spandex microterry
- Snag-resistant
- Tag-free
- Open front cardigan
- Interior draw cord w ith toggles at w aist
- Front pockets
- Curved back yoke
- Front and back seaming details
- Self-pieced cuffs and hem