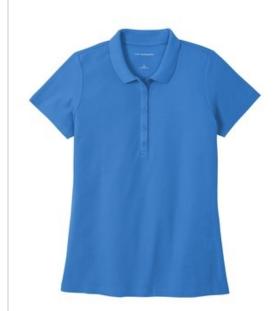

# Port Authority<sup>®</sup> Women's SuperPro React<sup>™</sup> Polo.

Classic uniforming style meets ultimate performance in this stain-releasing, snag-resistant, Easy Care polo that helps keep you looking professional no matter w hat.

- 5-ounce, 65/35 poly/cotton pique
- Stain release
- Snag-resistant
- Easy Care
- Flat knit collar
- Tag-free label
- 5-button placket
- Dyed-to-match buttons

Due to the nature of performance fabrics, special care must be taken throughout the printing process.