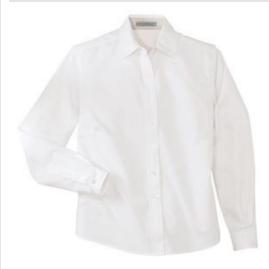

# DISCONTINUED Port Authority<sup>®</sup> Maternity Long Sleeve Easy Care Shirt. L608M

This comfortable wash-and-wear shirt is indispensable for the workday. Wrinkle resistance makes this shirt a cut above the competition so you and your staff can be too.

- 4.5-ounce, 55/45 cotton/poly
- Open collar
- Dyed-to-match buttons
- Adjustable back tie
- White, and Black have a Light Stone contrast neckband.