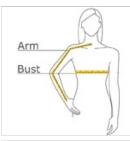

#### HOW TO MEASURE

#### BUST

Measure under the arm and around the fullest part of the bust with arms down, keeping tape horizontal.

#### ARM

Place hand on hip. Start at the center of the back of the neck and measure across the shoulder, to the elbow, and then down to the wrist.