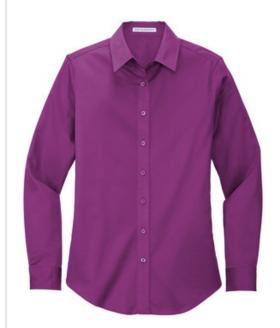

# Port Authority® Women's Long Sleeve Easy Care

This comfortable wash-and-wear shirt is indispensable for the workday. Wrinkle resistance makes this shirt a cut above the competition so you and your staff can be, too.

- 4.5-ounce, 55/45 cotton/poly
- Traditional, relaxed look
- Open collar
- Dyed-to-match buttons
- Adjustable cuffs