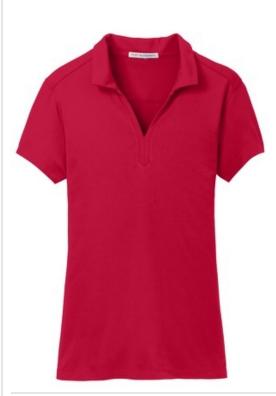

# Port Authority<sup>®</sup> Women's Rapid Dry<sup>™</sup> Mesh Polo. L573

Upgrade your office look with a polo that combines a cotton feel with smooth Rapid Dry moisture-wicking mesh. With subtle texture and breathable performance, this polo is a modern, comfortable choice.

- 4.7-ounce, 64/36 cotton/poly
- Self-fabric Johnny collar
- Back yoke
- Side vents