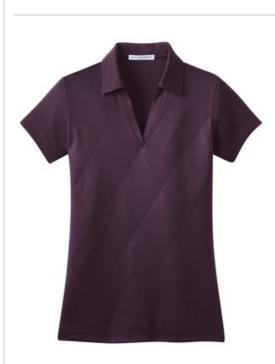

# DISCONTINUED Port Authority<sup>®</sup> Ladies Tech Embossed Polo. L548

The traditional argyle--w ith a modern twist. Variegated diamonds are subtly embossed on the front only of this solid, moisture-w icking polo to provide eye-catching pattern and contrast. This sporty option is perfect for tone-on-tone embellishment.

- 6.5-ounce, 100% polyester
- Self-fabric V-neck Johnny collar
- Back yoke detail
- Open hem sleeves
- Double-needle sleeves and hem
- Side vents

\*Due to the nature of 100% polyester performance fabrics, special care must be taken throughout the screen printing proce ss. CARE INSTRUCTIONS Machine w ash cold, tumble dry low.