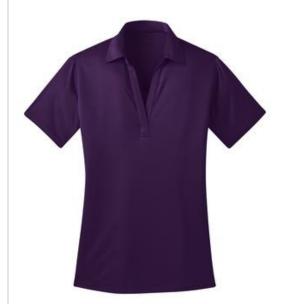

# Port Authority<sup>®</sup> Women's Silk Touch™ Performance Polo. L540

We took our legendary Silk Touch Polo and made it work even harder. The durable, easy care Silk Touch Performance Polo wicks moisture, resists snags and thanks to PosiCharge® technology, holds onto its color for a professional look that lasts. There's just no higher performing polo at this price.

- 4-ounce, 100% polyester double knit with PosiCharge technology; White is 4.3-ounce for increased coverage
- V-neck placket
- Self-fabric collar
- Tag-free label
- Open hem sleeves

If applying sublimation, special care must be taken throughout the process. Contact your decorator for more