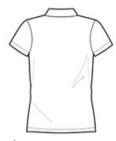

#### **CARE INSTRUCTIONS**

Machine Wash Cold, With Like Colors, Do Not Bleach, Do Not Use Fabric Softener, Tumble Dry Low, Remove Promptly, Cool Iron if Needed, Do Not Dry Clean

front

back