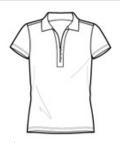

# Port Authority<sup>®</sup> Women's Tech Pique Polo. L527

This polo is a working person's dream: versatile, moisturewicking and available in a rainbow of vibrant colors to complement any logo. This polo truly delivers with UV protection and exceptional performance at a real value.

- 5.2-ounce, 100% polyester
- UPF rating of 40
- Self-fabric collar
- 3-button Y-neck placket
- Dyed-to-match buttons
- Open hem sleeves

Due to the nature of 100% polyester performance fabrics, special care must be taken throughout the printing process. CARE INSTRUCTIONS