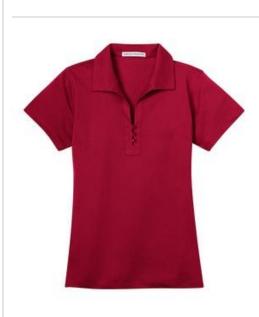

# Port Authority<sup>®</sup> Women's Tech Pique Polo. L527

This polo is a working person's dream: versatile, moisturewicking and available in a rainbow of vibrant colors to complement any logo. This polo truly delivers with UV protection and exceptional performance at a real value.

- 5.2-ounce, 100% polyester
- UPF rating of 40
- Self-fabric collar
- 3-button Y-neck placket
- Dyed-to-match buttons
- Open hem sleeves

Due to the nature of 100% polyester performance fabrics, special care must be taken throughout the printing process. CARE INSTRUCTIONS