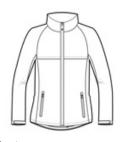

# Port Authority<sup>®</sup> Women's Torrent Waterproof Jacket. L333

Our versatile, fully seam-sealed jacket offers outstanding waterproof protection to keep you dry whether you're on the job or on the trail. Folds into a convenient carry pouch for easy, compact storage.

- 100% polyester
- 100% polyester mesh-lined body and hood
- 5000MM fabric w aterproof rating
- 3000G/M2 fabric breathability rating
- Zip-off hood
- Contrast w aterproof zippers
- Adjustable self-fabric tab cuffs with hook and loop closures
- Front zippered pockets
- Port Pocket<sup>™</sup> for decoration access
- Open hem with locking draw cord for adjustability
- Draw string carry pouch included