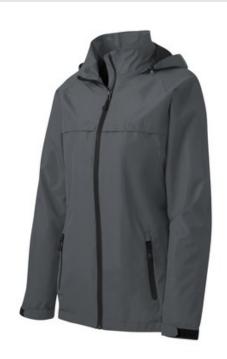

# Port Authority<sup>®</sup> Women's Torrent Waterproof Jacket. L333

Our versatile, fully seam-sealed jacket offers outstanding waterproof protection to keep you dry whether you're on the job or on the trail. Folds into a convenient carry pouch for easy, compact storage.

- 100% polyester
- 100% polyester mesh-lined body and hood
- 5000MM fabric w aterproof rating
- 3000G/M2 fabric breathability rating
- Zip-off hood
- Contrast w aterproof zippers
- Adjustable self-fabric tab cuffs with hook and loop closures
- Front zippered pockets
- Port Pocket<sup>™</sup> for decoration access
- Open hem with locking draw cord for adjustability
- Draw string carry pouch included