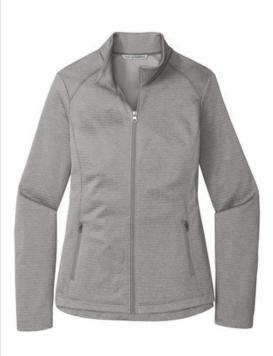

# Port Authority <sup>®</sup> Women's Diamond Heather Fleece Full-Zip Jacket L249

A subtle diamond pattern and heather coloring make this smooth-faced, brushed-back fleece a sophisticated choice. Ideal as a mid or outer layer, this midw eight fleece also has stretch for ease of movement and added comfort.

- 7.7-ounce, 100% polyester fleece
- Reverse coil zippers
- Zippered front pockets
- Open cuffs and hem