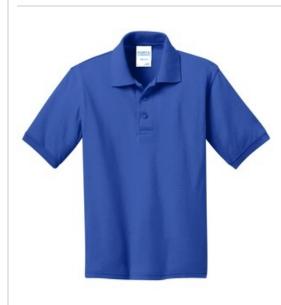

## Port & Company<sup>®</sup> Youth Core Blend Jersey Knit Polo. KP55Y

With an easy-to-care-for blend and a stain-release finish, this comfortable polo is a real value.

- 5.5-ounce, 50/50 cotton/poly
- Made with up to 5% recycled polyester from plastic bottles
- Stain-release finish .
- 1x1 rib knit collar and cuffs .
- 3-button placket with dyed-to-match buttons
- Double-needle hem .