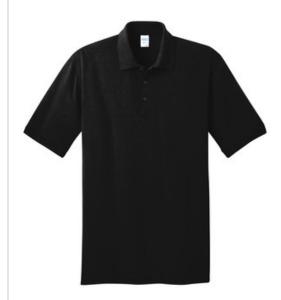

# Port & Company<sup>®</sup> Tall Core Blend Jersey Knit Polo. KP55T

With an easy-to-care-for blend and a stain-release finish, this comfortable polo is a real value.

- 5.5-ounce, 50/50 cotton/poly
- Made with up to 5% recycled polyester from plastic bottles
- Stain-release finish
- 1x1 rib knit collar and cuffs
- 3-button placket with dyed-to-match buttons
- Double-needle hem