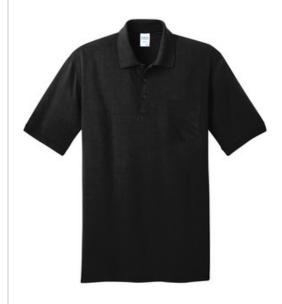

# Port & Company<sup>®</sup> Core Blend Jersey Knit Pocket Polo. KP55P

A left chest pocket, comfortable blend and stain-release finish make this budget-minded polo a strong choice for most uniforming needs.

- 5.5-ounce, 50/50 cotton/poly
- Made with up to 5% polyester from plastic bottles
- Stain-release finish
- 1x1 rib knit collar and cuffs
- 3-button placket w ith dyed-to-match buttons
- Double-needle hem