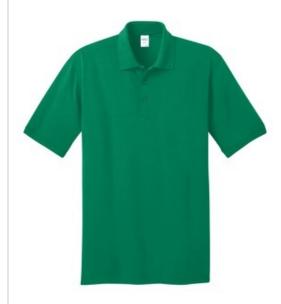

# Port & Company<sup>®</sup> Core Blend Jersey Knit Polo. KP55

With an easy-to-care-for blend and a stain-release finish, this comfortable polo is a real value.

- 5.5-ounce, 50/50 cotton/poly
- Made with up to 5% recycled polyester from plastic bottles
- Stain-release finish
- 1x1 rib knit collar and cuffs
- 3-button placket with dyed-to-match buttons
- Double-needle hem