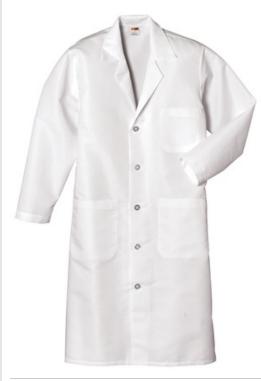

# Red Kap<sup>®</sup> Lab Coat. KP14

The test results are in: hard-working. Our IL50-strength Lab Coat has side vent openings to allow you access to your clothing. Tested through 50 industrial launderer washes.

- 5-ounce, 80/20 poly/combed cotton performance blend
- Requires minimal ironing thanks to a wrinkle-resistant finish
- One-piece, lined, notched lapel
- Left chest patch pocket with bartacked pencil stall
- Two low er pockets
- 5-button closure
- Industrial laundry friendly