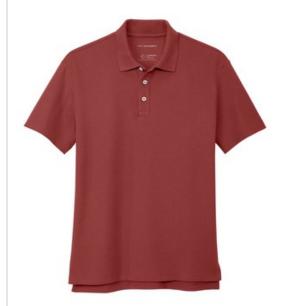

# Port Authority® C-FREE® Cotton Blend Pique Polo K867

Good for you and good for the planet, these certified carbon neutral C-FREE polos mix sustainability with comfort.

- 5.3-ounce, 60% recycled cotton/40% recycled polyester honeycomb pique
- Carbon footprint neutralized through the ClimeCo Certified Product<sup>™</sup> Program
- Tag-free label
- Flat knit collar
- 3-button placket
- Buttons include 26% recycled content
- Drop tail hem
- Side vents