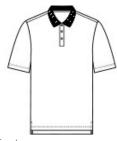

#### **CARE INSTRUCTIONS**

Machine Wash Cold With Like Colors. Do Not Bleach. Tumble Dry Low. Cool Iron If Necessary.

front