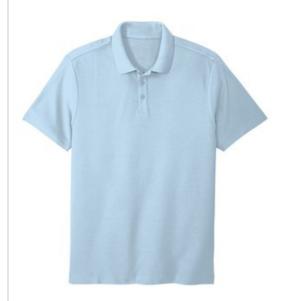

# Port Authority <sup>®</sup> SuperPro React <sup>™</sup> Polo. K810

Classic uniforming style meets ultimate performance in this stain-releasing, snag-resistant, Easy Care polo that helps keep you looking professional no matter w hat.

- 5-ounce, 65/35 poly/cotton pique
- Stain release
- Snag-resistant
- Easy Care
- Flat knit collar
- Tag-free label
- 3-button placket
- Dyed-to-match buttons

Due to the nature of performance fabrics, special care must be taken throughout the printing process.