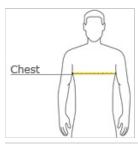

#### HOW TO MEASURE

### CHEST WIDTH

Measure under the arm and around the fullest part of the chest with arms down, keeping tape horizontal.

#### SIZE CHART

|       | XS    | S     | М     | L     | XL.   | 2XL   | 3XL   | 4XL   |
|-------|-------|-------|-------|-------|-------|-------|-------|-------|
| Chest | 32-34 | 35-37 | 38-40 | 41-43 | 44-46 | 47-49 | 50-53 | 54-57 |