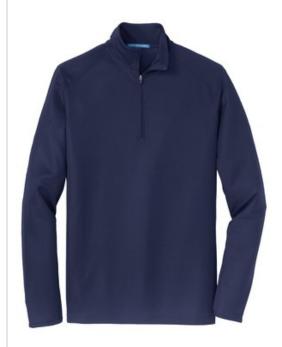

# Port Authority® Pinpoint Mesh 1/2-Zip. K806

This budget-friendly, active-inspired pullover performs with moisture wicking and snag resistance. Easy to layer, the closed-hole pinpoint mesh adds subtle texture, while front and back seams streamline the look.

- 4.3-ounce, 100% polyester
- Cadet collar
- Dyed-to-match zipper
- Set-in sleeves
- Open cuffs and hem

Due to the nature of 100% polyester performance fabrics, special care must be taken throughout the printing process.