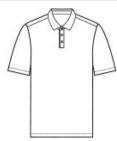

# Port Authority <sup>®</sup> Shadow Stripe Polo. K585

With a statement-making stripe design that is still subtle enough to make logos stand out, this polo is snag-resistant and moisture-wicking so you can stay focused and professional.

- 4.7-ounce, 100% polyester jersey
- Snag-resistant
- Moisture-wicking
- Tag-free label
- Self-fabric collar with collar stand
- 3-button placket with piping detail