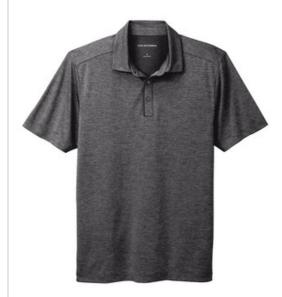

# Port Authority <sup>®</sup> Shadow Stripe Polo. K585

With a statement-making stripe design that is still subtle enough to make logos stand out, this polo is snag-resistant and moisture-wicking so you can stay focused and professional.

- 4.7-ounce, 100% polyester jersey
- Snag-resistant
- Moisture-wicking
- Tag-free label
- Self-fabric collar with collar stand
- 3-button placket with piping detail