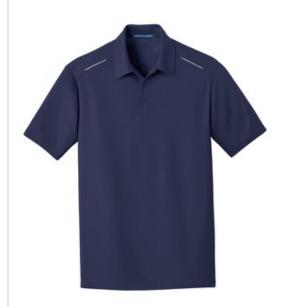

# Port Authority® Pinpoint Mesh Polo. K580

Fashioned from sleek closed-hole pinpoint mesh, this moisture-wicking, snag-resistant performance polo has eyecatching reflective details and minimal stitching for a clean look.

- 4.3-ounce, 100% polyester
- Self-fabric collar
- 3-button placket with dyed-to-match buttons
- Reflective piecing at shoulders and center back
- Open hem sleeves
- Side vents

Due to the nature of 100% polyester performance fabrics, special care must be taken throughout the printing process.