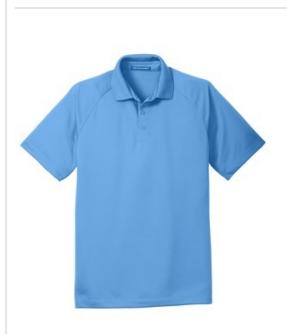

# Port Authority<sup>®</sup> Crossover Raglan Polo. K575

Cross over from your standard polo to this moisture-wicking performance style with its subtle horizontal rib texture and exceptional drape. Sport-inspired raglan sleeves allow easy movement.

- 5-ounce, 100% polyester
- Flat knit collar
- 3-button placket with dyed-to-match buttons

Due to the nature of 100% polyester performance fabrics, special care must be taken throughout the printing process. CARE INSTRUCTIONS Machine Wash Cold With Like Colors. Do Not Use Fabric