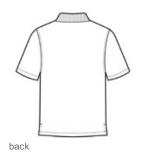

# Port Authority<sup>®</sup> Dry Zone<sup>®</sup> Grid Polo. K572

With a grid-like texture, this durable, smartly priced polo wicks moisture and controls odor--making it a favorite for team uniforming.

- 4.3-ounce, 100% polyester
- Flat knit collar
- 3-button placket with piping detail
- Dyed-to-match buttons
- Side vents

Due to the nature of 100% polyester performance fabrics, special care must be taken throughout the printing process. CARE INSTRUCTIONS Machine Wash Cold With Like Colors. Do Not Use Fabric Softener. Do Not Bleach. Tumble Dry Low. Low Iron If Necessary.