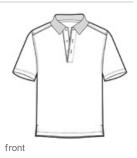

# Port Authority<sup>®</sup> Dry Zone<sup>®</sup> Grid Polo. K572

With a grid-like texture, this durable, smartly priced polo wicks moisture and controls odor--making it a favorite for team uniforming.

- 4.3-ounce, 100% polyester
- Flat knit collar
- 3-button placket with piping detail
- Dyed-to-match buttons
- Side vents

Due to the nature of 100% polyester performance fabrics, special care must be taken throughout the printing process. CARE INSTRUCTIONS Machine Wash Cold With Like Colors. Do Not Use Fabric Softener. Do Not Bleach. Tumble Dry Low. Low Iron If Necessary.