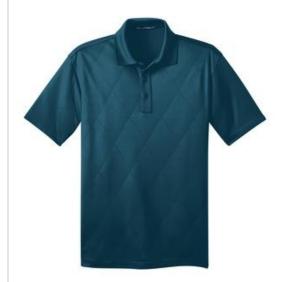

# DISCONTINUED Port Authority<sup>®</sup> Tech Embossed Polo. K548

The traditional argyle--w ith a modern twist. Variegated diamonds are subtly embossed on the front only of this solid, moisture-wicking polo to provide eye-catching pattern and contrast.

- 6.5-ounce, 100% polyester
- Flat knit collar
- 3-button placket with dyed-to-match buttons
- Open hem sleeves
- Double-needle sleeves and hem
- Side vents

\*Due to the nature of 100% polyester performance fabrics, special care must be taken throughout the screen printing process.