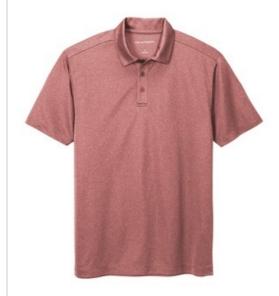

# Port Authority $^{\circledR}$ Heathered Silk Touch $^{\intercal}$ Performance Polo. K542

Our popular Silk Touch Performance Polos now come in heather colors to expand your uniforming options. Made with

PosiCharge  $^{\circledR}$  technology, this snag-resistant and moisture-wicking polo will keep you looking polished and ready for anything.

- 4-ounce, 100% polyester
- Snag-resistant
- Moisture-wicking
- PosiCharge technology
- Self-fabric collar
- Self-fabric back neck tape
- Tag-free label
- 3-button placket