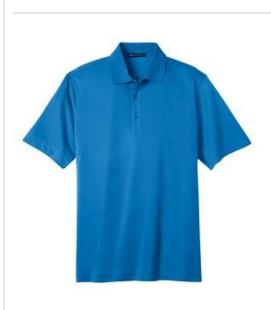

## Port Authority<sup>®</sup> Tech Pique Polo. K527

This polo is a working person's dream: versatile, moisturewicking and available in a rainbow of vibrant colors to complement any logo. This polo truly delivers with UV protection and exceptional performance at a real value.

- 5.2-ounce, 100% polyester
- UPF rating of 40
- Flat knit collar
- 3-button placket
- Dyed-to-match buttons
- Open hem sleeves

Due to the nature of 100% polyester performance fabrics, special care must be taken throughout the printing process. CARE INSTRUCTIONS Machine Wash Cold With Like Colors. Non-Chlorine Bleach