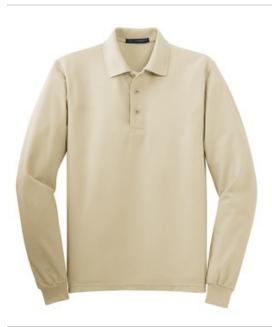

## Port Authority<sup>®</sup> Silk Touch™ Long Sleeve Polo. K500LS

A favorite for years, our Silk Touch<sup>™</sup> polo is soft, supple and easy to care for. The silky smooth pique knit resists w rinkles w hile the classic long sleeve style looks great on everyone.

- 5-ounce, 65/35 poly/cotton pique
- Flat knit collar and cuffs
- Double-needle armhole seams and hem
- 3-button placket
- Metal buttons with dyed-to-match plastic rims
- Side vents