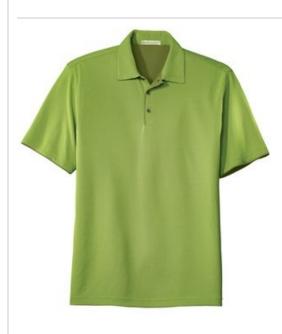

# DISCONTINUED Port Authority<sup>®</sup> Poly-Charcoal Birdseye Jacquard Polo. K498

Let the temperature rise. You'll stay cool and confident in our poly-charcoal polo. With exceptional breathability and softness, this shirt resists UV rays and it wicks moisture to help keep you protected and comfortable.

- 5.2-ounce, 53/47 poly/poly with bamboo charcoal
- UPF rating of 50
- Double-needle stitching throughout
- Self-fabric collar
- 3-button placket w ith tonal piping
- Open hem sleeves with tonal piping
- Contrast fabric side vents