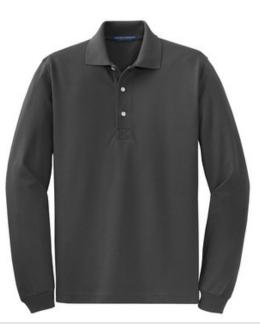

# Port Authority<sup>®</sup> Rapid Dry™ Long Sleeve Polo. K455LS

A top performer w hen you need to stay cool and comfortable! This soft, breathable baby pique polo has our exclusive Rapid Dry<sup>™</sup> moisture management technology. The unique knit w icks moisture aw ay from the body to the shirt's surface w here it

• 5.6-ounce, 60/40 cotton/poly

quickly disperses and evaporates.

- Double-needle stitching throughout
- Flat knit collar
- 3-button placket
- Pearlized buttons
- Flat knit cuffs
- Side vents