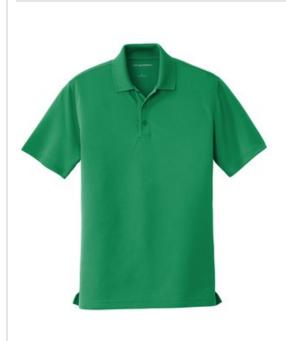

# Port Authority<sup>®</sup> Dry Zone<sup>®</sup> UV Micro-Mesh Polo. K110

Our durable, moisture-wicking Dry Zone polo-now with UV protection. An exceptional value, this breathable mesh polo also resists snags. Colors coordinate with our Core Classic Pique Polos and Carefree Poplin Shirts.

- 4.6-ounce, 100% polyester double knit pique
- UPF rating of 30
- Tag-free label
- Flat knit collar .
- 3-button placket with pearlized, dyed-to-match buttons
- Open hem sleeves .
- Side vents

Due to the nature of 100% polyester performance fabrics, special care must be taken throughout the printing process. CARE INSTRUCTIONS Machine Wash Cold With Like Colors. Do Not Use Fabric Softeners. Do Not Bleach. Tumble Dry Low. Remove Promptly. Cool Iron, If Necessary.