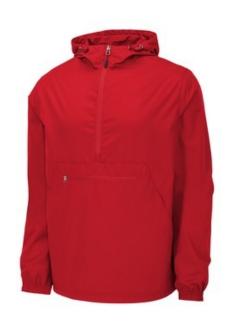

# Sport-Tek <sup>®</sup> Packable Anorak. JST66

This water- and wind-resistant essential packs into its own front pocket-making it easy to throw it into a gym duffel.

- 100% polyester shell
- 100% polyester jersey lining with mesh insets at gussets
- Three-panel hood with draw cord and toggles
- Tag-free label
- Extended reverse coil center front zipper for easy on/off
- Elastic at cuffs
- Packs into front zippered pocket
- Front pouch pocket
- Draw cord hem with toggles