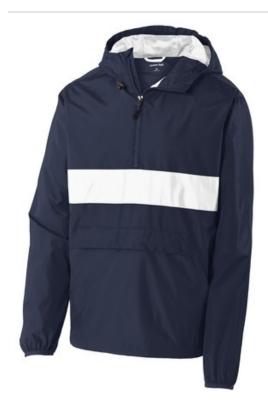

# Sport-Tek<sup>®</sup> Zipped Pocket Anorak. JST65

A zippered pocket keeps valuables accessible and secure in this element-beating anorak.

- 100% polyester shell
- 100% polyester mesh body and hood lining
- 100% polyester w oven sleeve lining
- Tag-free label
- Three-panel hood with draw cord and toggles
- Angled chin guard for additional comfort
- Exposed molded zipper
- Stretch binding at cuffs
- Left side seam zipper for easy on/off
- Two pockets in one: front pocket includes a top zippered
- pocket to secure valuables
- Slight drop tail hem
- Draw cord hem with toggles