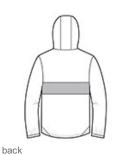

# Sport-Tek<sup>®</sup> Zipped Pocket Anorak. JST65

A zippered pocket keeps valuables accessible and secure in this element-beating anorak.

- 100% polyester shell
- 100% polyester mesh body and hood lining
- 100% polyester w oven sleeve lining
- Tag-free label
- Three-panel hood with draw cord and toggles
- Angled chin guard for additional comfort
- Exposed molded zipper
- Stretch binding at cuffs
- Left side seam zipper for easy on/off
- Two pockets in one: front pocket includes a top zippered
- pocket to secure valuables
- Slight drop tail hem
- Draw cord hem with toggles