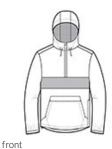

# Sport-Tek<sup>®</sup> Zipped Pocket Anorak. JST65

A zippered pocket keeps valuables accessible and secure in this element-beating anorak.

- 100% polyester shell
- 100% polyester mesh body and hood lining
- 100% polyester w oven sleeve lining
- Tag-free label
- Three-panel hood with draw cord and toggles
- Angled chin guard for additional comfort
- Exposed molded zipper
- Stretch binding at cuffs
- Left side seam zipper for easy on/off
- Two pockets in one: front pocket includes a top zippered
- pocket to secure valuables
- Slight drop tail hem
- Draw cord hem with toggles