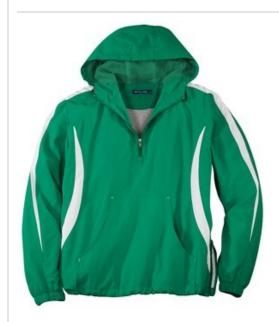

# Sport-Tek<sup>®</sup> Colorblock Raglan Anorak. JST63

Sporty colorblocking and a 1/2-zip front make this soft, w aterrepellent anorak an excellent alternative to a wind shirt or jacket.

- 100% polyester shell
- 100% polyester jersey lining with mesh insets at gussets
- Three-panel hood with draw cord and toggle
- Raglan sleeves
- Front pouch pocket
- Articulated elbows for greater mobility
- Half elastic, half self-fabric cuffs for comfort
- Left side seam zipper for easy on/off
- Draw cord hem w ith toggle