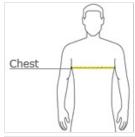

#### HOW TO MEASURE

### CHEST WIDTH

Measure under the arm and around the fullest part of the chest with arms down, keeping tape horizontal.

#### SIZE CHART

|       | XS    | s     | М     | L     | XL    | 2XL   | 3XL   | 4XL   | 5XL   | 6XL   |
|-------|-------|-------|-------|-------|-------|-------|-------|-------|-------|-------|
| Chest | 32-34 | 35-37 | 38-40 | 41-43 | 44-46 | 47-49 | 50-53 | 54-57 | 58-60 | 61-63 |