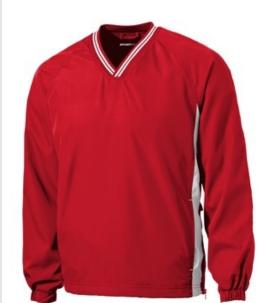

# Sport-Tek<sup>®</sup> Tipped V-Neck Raglan Wind Shirt. JST62

Cool, w indy days are no match for this soft, w ater-repellent wind shirt. With tipping on the collar and at the gussets, it boasts simple lines, a quiet hand and true team-oriented style.

- 100% polyester
- 100% polyester jersey lining with mesh insets at gussets
- Rib knit v-neck collar
- Raglan sleeves
- Articulated elbows for greater mobility
- Half elastic, half self-fabric cuffs for comfort
- Tipping on the collar
- Colorblocked side panels
- Left side seam zipper for easy on/off
- Side pockets
- Draw cord hem w ith toggles