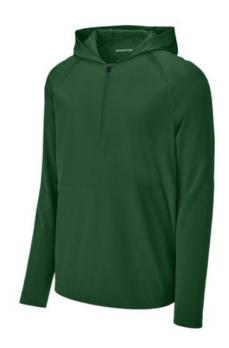

# Sport-Tek<sup>®</sup> Repeat 1/2-Zip Long Sleeve Hooded Jacket JST488

Go out to the game in this moisture-wicking hooded jacket.

- 3.5-ounce, 90/10 poly/spandex with PosiCharge<sup>®</sup> technology
- 100% poly tricot mesh insert
- Snag-resistant
- Tag-free label
- Attached hood
- Contrast tonal mesh panels at shoulder and under arms
- Front pouch pockets
- Adjustable fit at hem with side toggles