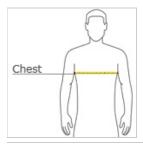

# HOW TO MEASURE

#### CHEST WIDTH

Measure under the arm and around the fullest part of the chest with arms down, keeping tape horizontal.

## SIZE CHART

|       | XS    | S     | М     | L     | XL    | 2XL   | 3XL   | 4XL   |
|-------|-------|-------|-------|-------|-------|-------|-------|-------|
| Chest | 32-34 | 35-37 | 38-40 | 41-43 | 44-46 | 47-49 | 50-53 | 54-57 |