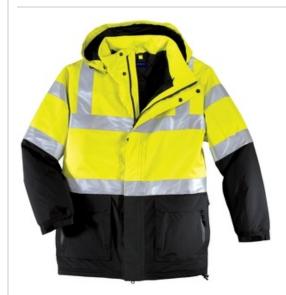

# Port Authority<sup>®</sup> ANSI 107 Class 3 Safety Heavyweight Parka. J799S

Built for warmth and high visibility, this parka can be worn over our Down Jacket (J323, sold separately) for increased weather protection.

- ANSI/ISEA 107 Class 3 certified
- 100% polyester shell, 100% polyester quilted lining
- 6-ounce polyfill-lined body, 4-ounce polyfill-lined sleeves
- 8000MM fabric w aterproof rating
- Fully seam-sealed for additional waterproof protection
- Snap-off adjustable hood
- Draw cord w aist w ith toggles
- Storm flap
- 2-in. wide reflective taping on front, back and sleeves
- Tw o-w ay zipper
- Waterproof zippered pockets
- Hand warmer pocket
- Bellow pockets
- Molded adjustable tab cuffs with hook and loop closures
- Interior MP3 player pocket
- Port Pocket<sup>™</sup> for easy embroidery access
- This garment must be fully zipped to be in compliance with ANSI/ISEA 107 standards

### COLOR INFORMATION

Please note: PMS code information is shown only when an exact match is available.

Safety Yellow/ Black/ Reflective