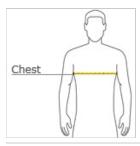

#### HOW TO MEASURE

## CHEST WIDTH

Measure under the arm and around the fullest part of the chest with arms down, keeping tape horizontal.