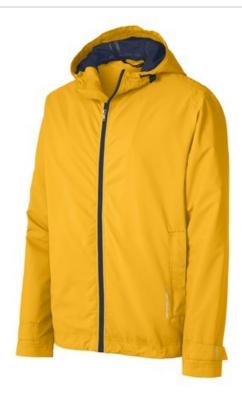

# Port Authority<sup>®</sup> Northwest Slicker. J7710

We reinvented our classic rain jacket with this critically seamsealed slicker that features water resistance, a soft hand feel and reflective details for enhanced visibility and a modern

- 100% PU-coated polyester
- 100% polyester mesh-lined body and hood
- 100% polyester-lined sleeves
- 1500MM fabric w aterproof rating
- Attached hood with adjustable locking draw cord
- Molded zipper
- Grommets for breathability under arms
- Adjustable self-fabric tab cuffs with hook and loop closures and reflective detail
- Front zippered pockets with reflective detail
- Port Pocket<sup>™</sup> for decoration access
- Open hem with adjustable locking draw cord