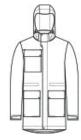

- 100% polyester canvas with DWR finish
- Removable, adjustable hood with locking draw cords
- Shaped exterior storm flap with snap closure
- Adjustable w aist w ith locking draw cords
- Two lower front bellowed pockets with flaps and hook and loop closures, side entries
- Chest pocket with flap and snap closure
- Interior left chest zippered pocket
- Adjustable cuffs with hook and loop closures
- Port Pocket<sup>™</sup> for decoration access
- Insulation method: 5.3-oz. polyfill in body, 4.4-oz. polyfill in sleeves and hood
- Water protection method: PU coating and durable waterrepellent finish