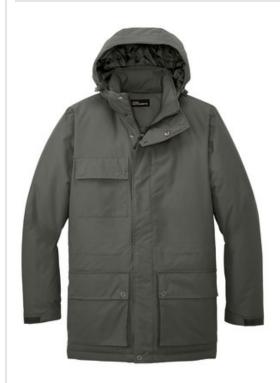

# Port Authority<sup>®</sup> Excursion Parka J599

The parka tailored for your everyday excursions. Fully insulated with a durable water-repellent (DWR) finish, it's built to take on the elements and enhance your professional style.

- 100% polyester canvas with DWR finish
- Removable, adjustable hood with locking draw cords
- Shaped exterior storm flap with snap closure
- Adjustable w aist w ith locking draw cords
- Two lower front bellowed pockets with flaps and hook and loop closures, side entries
- Chest pocket with flap and snap closure
- Interior left chest zippered pocket
- Adjustable cuffs with hook and loop closures
- Port Pocket<sup>™</sup> for decoration access
- Insulation method: 5.3-oz. polyfill in body, 4.4-oz. polyfill in sleeves and hood
- Water protection method: PU coating and durable waterrepellent finish