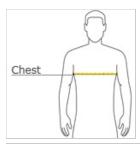

#### CHEST WIDTH

Measure under the arm and around the fullest part of the chest with arms down, keeping tape horizontal.

#### SIZE CHART

|       | XS    | s     | M     | L     | XL    | 2XL   | 3XL   | 4XL   |
|-------|-------|-------|-------|-------|-------|-------|-------|-------|
| Chest | 32-34 | 35-37 | 38-40 | 41-43 | 44-46 | 47-49 | 50-53 | 54-57 |