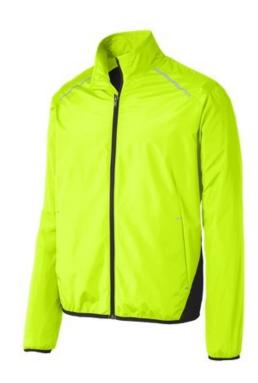

# Port Authority<sup>®</sup> Zephyr Reflective Hit Full-Zip Jacket. J345

With eye-catching reflective hits and colorblocking details, this unlined jacket has a smooth hand along with wind- and water-resistance.

- 100% polyester shell
- Zip-through cadet collar
- Set-in sleeves
- Open front pockets
- Bastic binding at cuffs and hem