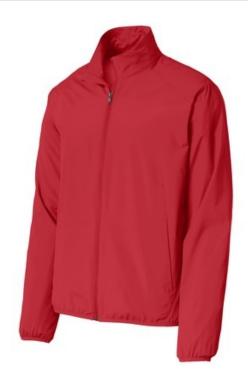

# Port Authority® Zephyr Full-Zip Jacket. J344

This Zephyr style merges w ind- and w ater-resisting performance w ith a silky smooth hand. This unlined piece is easy to w ear over base or thermal layers. Modern sleek details offer instant appeal at a very appealing price.

- 100% polyester shell
- Zip-through cadet collar with chin guard
- Set-in sleeves
- Bastic binding at cuffs and hem
- Open front pockets