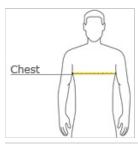

#### HOW TO MEASURE

## CHEST WIDTH

Measure under the arm and around the fullest part of the chest with arms down, keeping tape horizontal.

## SIZE CHART

|       | XS    | S     | М     | L     | XL    | 2XL   | 3XL   | 4XL   |
|-------|-------|-------|-------|-------|-------|-------|-------|-------|
| Chest | 32-34 | 35-37 | 38-40 | 41-43 | 44-46 | 47-49 | 50-53 | 54-57 |